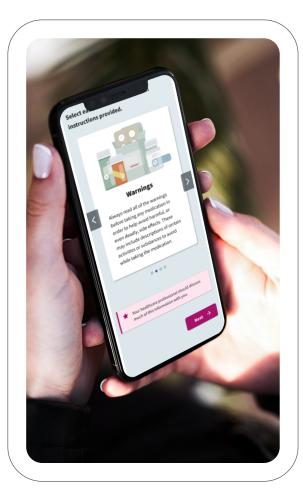

#### **Mobile First**

Mobile-first design allows you to reach consumers and employees where they are and give them flexibility to engage with content on-the-go.

#### Interactive

Personalized learning experience with engaging content and interactive exercises to allow users to practice what they learn.